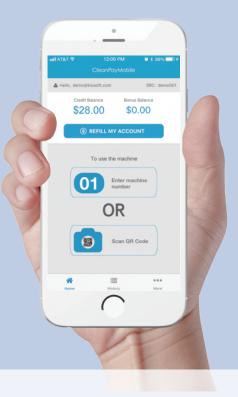

#### Where do I find my account balance?

The account balance is on the main screen, and is updated in real time.

Start the machine by scanning the QR Code or entering the Machine Number

## Scan the QR Code or enter Machine Number found on the machine

Scan the QR Code or Enter the Machine Number found on your selected machine and select OK. Your machine will start.

It's Easy!! You can load value with your Credit or Debit Card